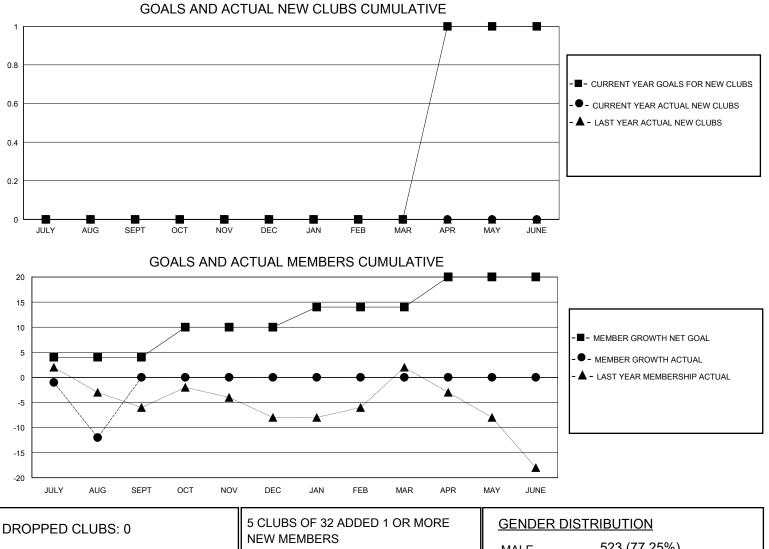

## MONTHLY MEMBERSHIP PROGRESS REPORT

District 1 G

Results as of: 8/31/2024

| GMT:                           |   |   | GMT CA |                                  |   |    |    |  |
|--------------------------------|---|---|--------|----------------------------------|---|----|----|--|
| Clubs<br>RESULTS FOR 2024-2025 |   |   |        | Members<br>RESULTS FOR 2024-2025 |   |    |    |  |
|                                |   |   |        |                                  |   |    |    |  |
| JULY/AUG/SEPT                  | 0 | 0 | 0      | JULY/AUG/SEPT                    | 4 | 11 | 22 |  |
| OCT/NOV/DEC                    | 0 | 0 | 0      | OCT/NOV/DEC                      | 6 | 0  | 0  |  |
| JAN/FEB/MAR                    | 0 | 0 | 0      | JAN/FEB/MAR                      | 4 | 0  | 0  |  |
| APR/MAY/JUNE                   | 1 | 0 | 0      | APR/MAY/JUNE                     | 6 | 0  | 0  |  |

| DROPPED CLUBS: 0 |    | 5 CLUBS OF 32 ADDED 1 OR MORE<br>NEW MEMBERS | GENDER DISTRIBUTIONMALE523 (77.25%)TEXTURE452 (20.00%) |              |     |
|------------------|----|----------------------------------------------|--------------------------------------------------------|--------------|-----|
| DROPPED MEMBERS  |    |                                              | FEMALE                                                 | 153 (22.60%) |     |
| DECEASED         | 5  | CLICK HERE FOR CUMULATIVE                    | TOTAL FAMILY UNIT MEMBERS                              |              | 124 |
| CLUB CANCELLED   | 0  | MEMBERSHIP DATA                              | FAMILY MEMBERS PAYING HALF<br>DUES                     |              | 65  |
| OTHER            | 17 |                                              |                                                        |              | 65  |
| TOTAL            | 22 |                                              |                                                        |              |     |